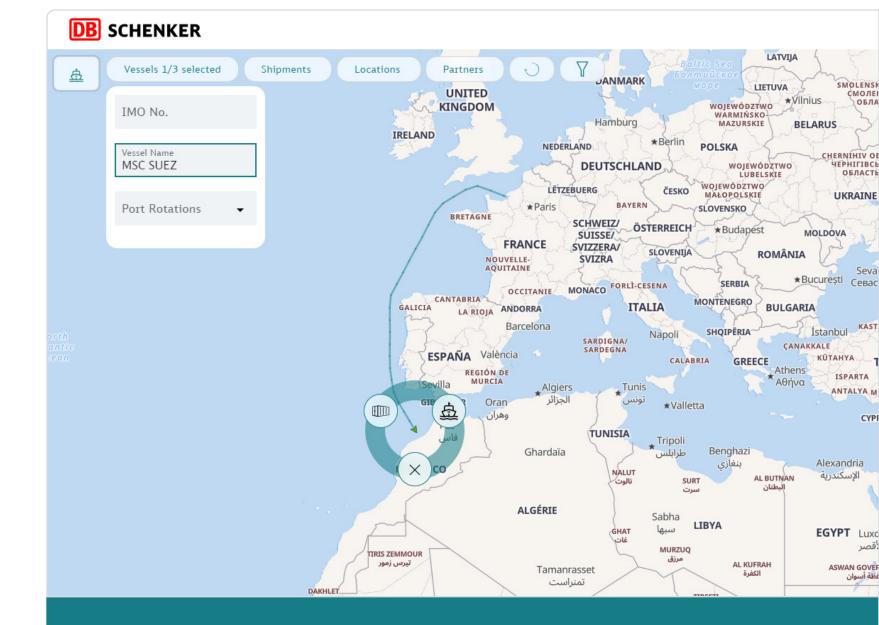

#### **Unique features**

- True end-to-end visibility across the on-water journey
- Visibility into the port status and the transshipment ports
- Reliable predictive dynamic ETDs, ETAs, ETBs
- Actionable data around exceptions from planned situations

#### Clear visibility & complete transparency

Visibility technology is becoming increasingly vital as organizations struggle to track their in-transit goods and predict availability. **DB SCHENKER** | **ocean bridge** offers you strong cost control and governance to monitor critical events and supply chain disruptions.

The tool provides full visibility across services, helping to prevent revenue loss. Early detection of delays allows you proactive planning, minimizing costs and benefiting your P&L.